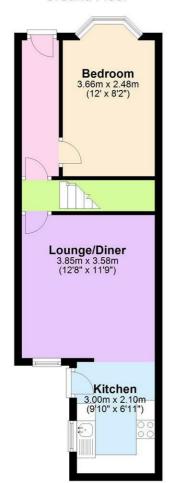

# 66 Stalker Lees Road, Ecclesall Road, Sheffield, S11 8NJ

Rent: £75.00 PPPW EX BILLS RENT + ALL INCLUSIVE BILLS: £111.00 PPPW Deposit £200.00 Per person

Bedrooms: 5 Double Beds Bathrooms: 2 Reception room: Large Kitchen Diner

## £375 Per Week

Available: 2nd July 2023

- 5 Double Bedrooms
- 2 Bathrooms
- Tenancy dates: 2nd July 2023 29th June 2024
- Appliances: Microwave, Washing Machine, Fridge Freezer
- Deposit per person: £200.00
- AVAILABLE TO STUDENTS & PROFESSIONALS
- Distance to shops: 5 mins
- Parking arrangements: Permit parking
- All-inclusive bills available
- Distance top Uni: 3 Mins to collegiate campus

### **Ground Floor**



### First Floor



### **Second Floor**