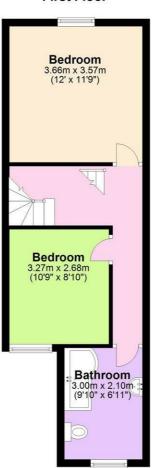

# 66 Stalker Lees Road, Ecclesall Road, Sheffield, S11 8NJ

Rent: £75.00 PPPW EX BILLS RENT + ALL INCLUSIVE BILLS: £111.00 PPPW Deposit £200.00 Per person

Bedrooms: 5 Double Beds Bathrooms: 2 Reception room: Large Kitchen Diner

## £375 Per Week

Available: 2nd July 2023

- 5 Double Bedrooms
- 2 Bathrooms
- Tenancy dates: 2nd July 2023 29th June 2024
- Appliances: Microwave, Washing Machine, Fridge Freezer
- Deposit per person: £200.00
- AVAILABLE TO STUDENTS & PROFESSIONALS
- Distance to shops: 5 mins
- Parking arrangements: Permit parking
- All-inclusive bills available
- Distance top Uni: 3 Mins to collegiate campus

### **Ground Floor**



### First Floor



### **Second Floor**