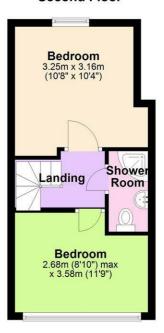

# 66 Stalker Lees Road, Ecclesall Road, Sheffield, S11 8NJ

Rent: £75.00 PPPW EX BILLS RENT + ALL INCLUSIVE BILLS: £111.00 PPPW Deposit £200.00 Per person

Bedrooms: 5 Double Beds Bathrooms: 2 Reception room: Large Kitchen Diner

## £375 Per Week

Available: 2nd July 2023

- 5 Double Bedrooms
- 2 Bathrooms
- Tenancy dates: 2nd July 2023 29th June 2024
- Appliances: Microwave, Washing Machine, Fridge Freezer
- Deposit per person: £200.00
- AVAILABLE TO STUDENTS & PROFESSIONALS
- Distance to shops: 5 mins
- Parking arrangements: Permit parking
- All-inclusive bills available
- Distance top Uni: 3 Mins to collegiate campus

### **Ground Floor**



### First Floor



### **Second Floor**